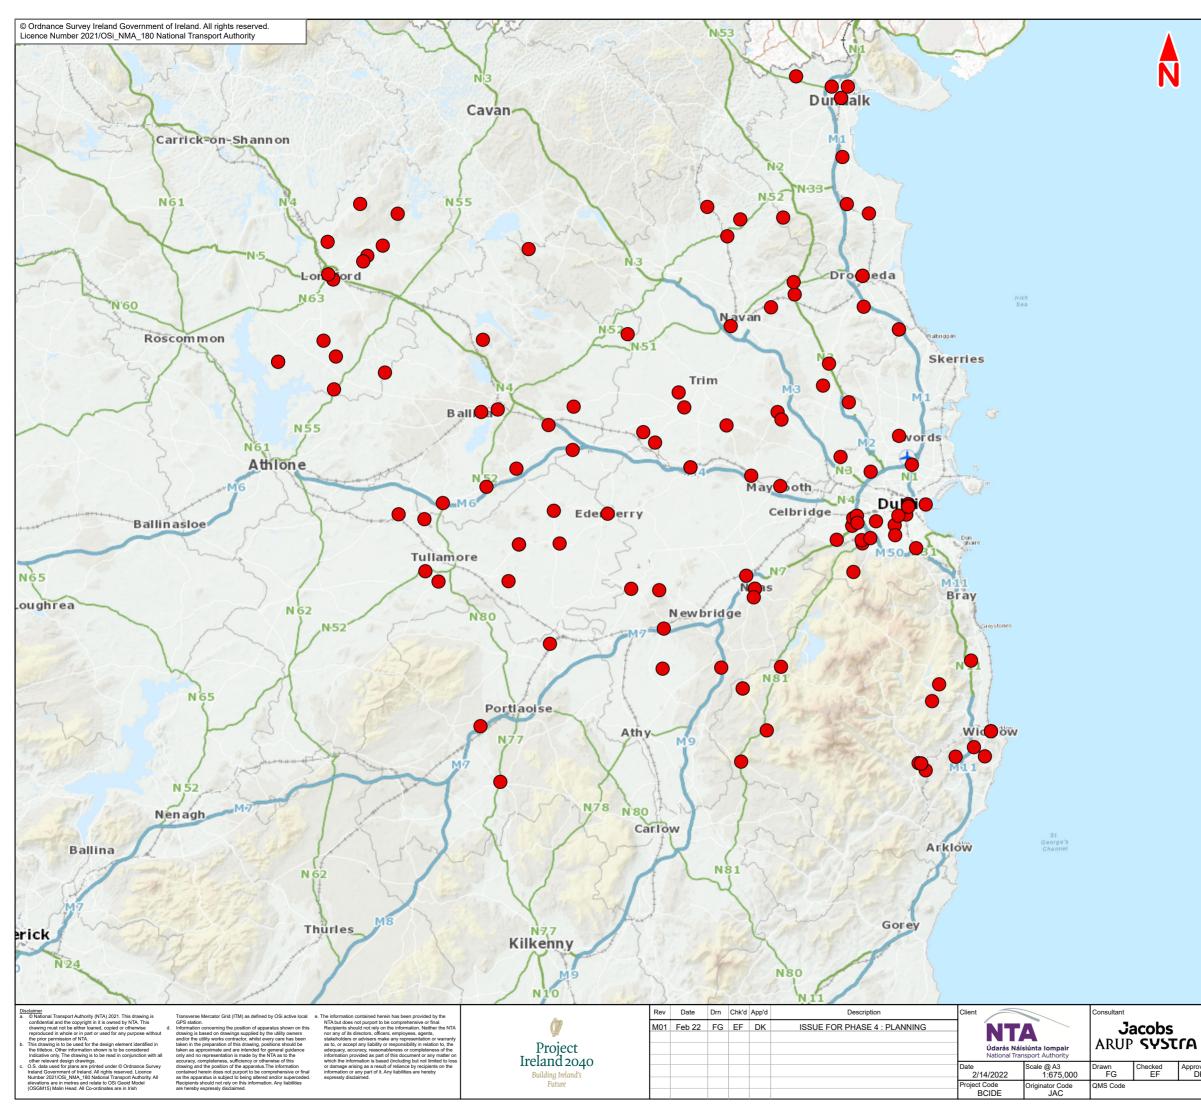

## **18.2** Eastern Midlands Waste Region Waste Facility Permit Holders (Construction & Demolition Waste)

|                | <image/> <image/> <image/> <image/> <image/>                                                                                            |  |  |
|----------------|-----------------------------------------------------------------------------------------------------------------------------------------|--|--|
|                | 0 6 12 18 24 30 km                                                                                                                      |  |  |
|                | BAR SCALE<br>Programme Title                                                                                                            |  |  |
|                | Programme Title BUSCONNECTS DUBLIN<br>CORE BUS CORRIDORS INFRASTRUCTURE WORKS                                                           |  |  |
|                | Drawing Title<br>Clongriffin to City Centre Core Bus Corridor Scheme<br>Figure 18.2                                                     |  |  |
| Approved<br>DK | Eastern Midlands Waste Region Waste Facility Permit Holders (Construction & Demolition Waste) Drawing File Name Sheet Number Status Rev |  |  |
|                | BCIDE-JAC-ENV_WS-0001_XX_00-DR-GG-0002 1 of 1 A M01                                                                                     |  |  |