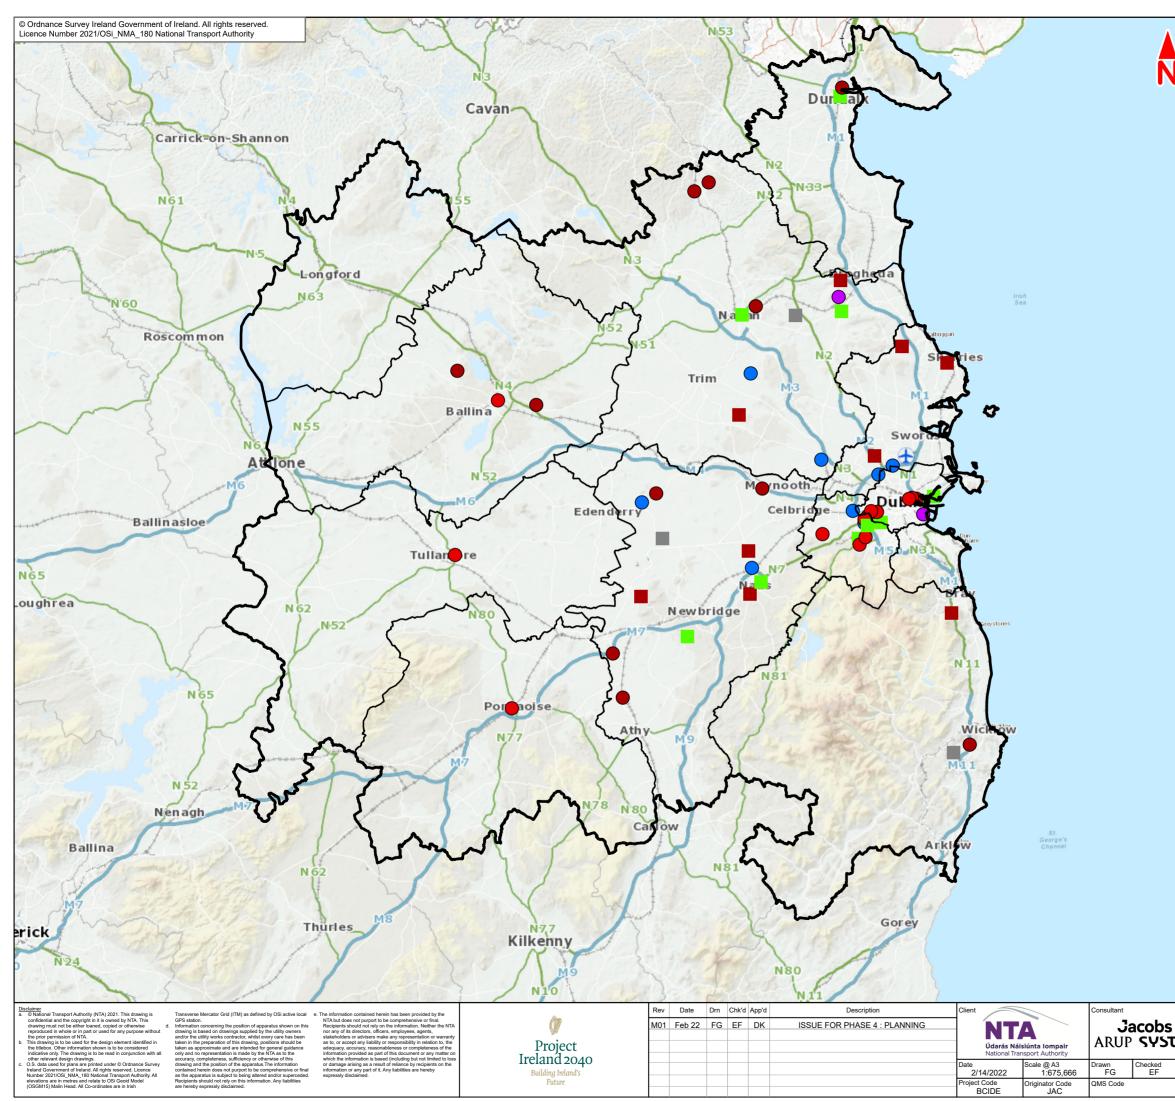

## **18.3** Eastern Midlands Region EPA Licensed Facilities

|                | Galway Dubin<br>Limerick<br>Waterford                                                                                    |  |  |  |  |
|----------------|--------------------------------------------------------------------------------------------------------------------------|--|--|--|--|
|                | Local Authority Administration Boundaries                                                                                |  |  |  |  |
|                | Eastern Midlands Waste Region                                                                                            |  |  |  |  |
|                | EPA Licensed Facility Type Composting                                                                                    |  |  |  |  |
|                | Energy From Waste (EFW)                                                                                                  |  |  |  |  |
|                | Hazardous Waste                                                                                                          |  |  |  |  |
|                | Material Recovery Facility (MRF)                                                                                         |  |  |  |  |
|                | Landfill Sites                                                                                                           |  |  |  |  |
|                | Integrated Waste Management                                                                                              |  |  |  |  |
|                | Soil Recovery                                                                                                            |  |  |  |  |
|                | Contains Irish Public Sector Data licensed under a Creative Commons Attribution 4.0<br>International (CC BY 4.0) licence |  |  |  |  |
|                | Programme Title BUSCONNECTS DUBLIN                                                                                       |  |  |  |  |
| TA             | CORE BUS CORRIDORS INFRASTRUCTURE WORKS Drawing Title Clongriffin to City Centre Core Bus Corridor Scheme                |  |  |  |  |
| Approved<br>DK | Figure 18.3<br>Eastern Midlands Region EPA Licensed Facilities                                                           |  |  |  |  |
|                | Drawing File Name Sheet Number Status Rev<br>BCIDE-JAC-ENV WS-0001 XX 00-DR-GG-0003 1 of 1 A M01                         |  |  |  |  |