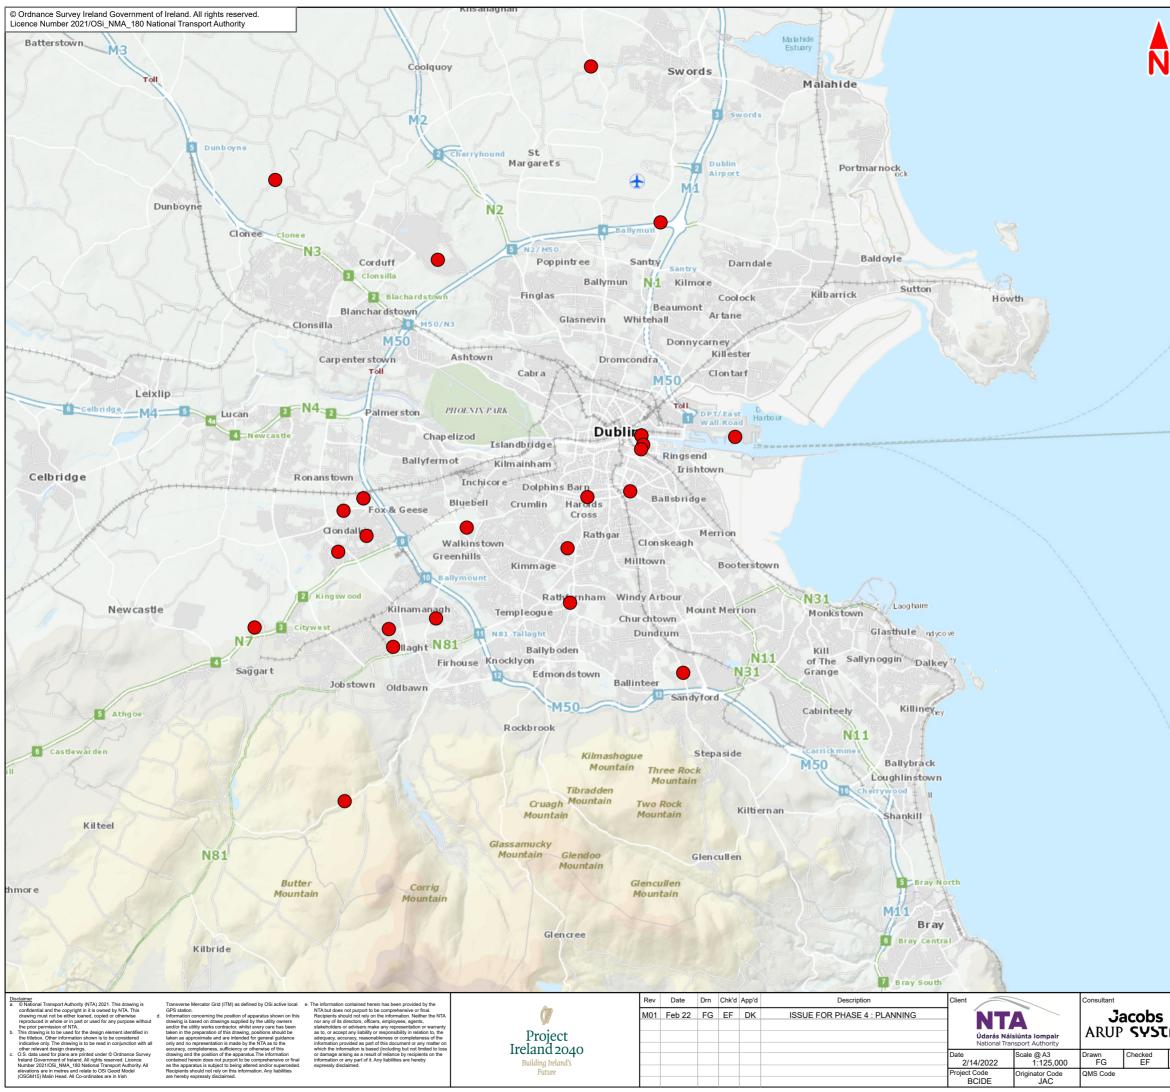

## **18.1** Greater Dublin Region Waste Facility Permit Holders (Construction & Demolition Waste)

## Legend :

Waste Facility Permit Holders (Construction & Demolition Waste)

Permitted Facilities

|            |                | Contains Irish Public Sector Data licensed under a<br>International (CC BY 4.0) licence |                        | imons Attrib<br>km | oution 4.0 |  |
|------------|----------------|-----------------------------------------------------------------------------------------|------------------------|--------------------|------------|--|
|            |                | Programme Title BUSCONNECTS DUBLIN                                                      |                        |                    |            |  |
| S.         | <b>c</b> 0     | CORE BUS CORRIDORS INFRAS                                                               |                        |                    |            |  |
| <b>S</b> C | A              | Clongriffin to City Centre Core Bus Corridor Scheme<br>Figure 18.1                      |                        |                    |            |  |
|            | Approved<br>DK | Greater Dublin Region Waste Facility Pern<br>Demolition Waste                           | •)                     |                    |            |  |
|            |                | Drawing File Name<br>BCIDE-JAC-ENV_WS-0001_XX_00-DR-GG-0001                             | Sheet Number<br>1 of 1 | Status<br>A        | Rev<br>M01 |  |